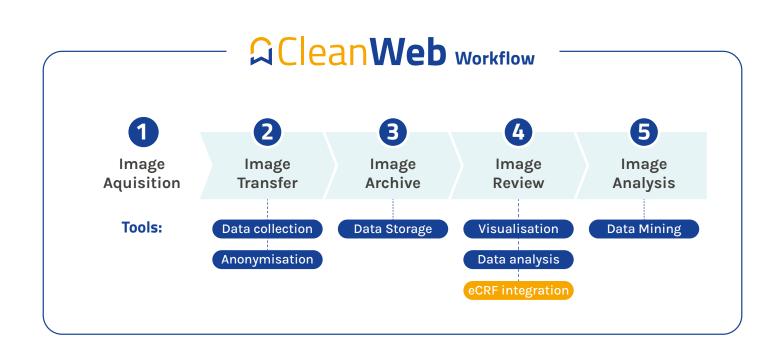

## Medical Imaging integrated with EDC

Request a demo

The CleanWeb Medical Imaging module streamlines the overall management of imaging in clinical trials.

#### **UPLOAD DICOM & NON-DICOM FILES**

- Upload files directly from the web browser and from the eCRF interface
- Associate variables from the eCRF as descriptive metadata

#### DATA ANONYMISATION

- Automatic or semi-automatic anonymisation techniques
- Deletion of all patient identification data

#### DATA VISUALISATION

- DICOM viewer
- Video viewer

#### **CENTRALISED READING**

#### Software as a Service (SaaS)

Our top-notch hosting platform guarantees data confidentiality and security enabling to deliver the solution in SaaS mode

- Allows one or more expert(s) to access anonymised imaging data
- Record of observations in the eCRF
- Provides a dashboard of "centralised review" tasks